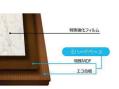

## ■ 傷や汚れに強い特殊加工化粧シート床材。

■地球環境に配慮したエコ合板+特殊MDFの 「Eハードベース」を活用した環境配慮床材。

「Eハードベース」を採用した本製品はキャスター傷 や落下傷に対して、強さを発揮します。

一般的なMDFよりも耐水性の高いMDFを使用しているため、水周りにもご利用いただけます。

ローグロス仕様のため、艶の高い製品と 比べてキズが目立ちにくくなります。

高級感のある大理石の風合いを光沢感を 抑えた上品な印象に表現しました。

### ◆次世代型エコ基材「Eハードベース」