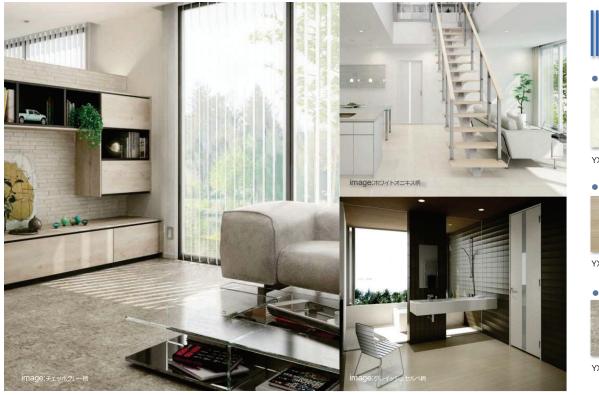

床材

艶消し大理石の自然な質感と風合い。 環境配慮床材を使用し、傷にも強い床材です。

## ■ 傷や汚れに強い特殊加工化粧シート床材。

■地球環境に配慮したエコ合板+特殊MDFの 「Eハードベース」を活用した環境配慮床材。

「Eハードベース」を採用した本製品はキャスター傷 や落下傷に対して、強さを発揮します。

一般的なMDFよりも耐水性の高いMDFを使用しているため、水周りにもご利用いただけます。

ローグロス仕様のため、艶の高い製品と 比べてキズが目立ちにくくなります。

高級感のある大理石の風合いを光沢感を 抑えた上品な印象に表現しました。